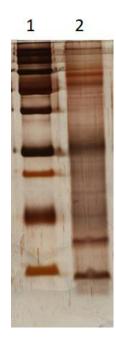

## **SDS-PAGE** analysis

## **CBB Stain:**

## **Silver Stain:**

1: Marker, 2: 22L21