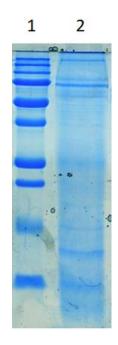

## **SDS-PAGE** analysis

## **CBB Stain:**

## **Silver Stain:**

1: Marker, 2: 22L21