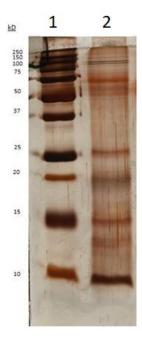

|
| (BIO)CHEMICAL ANALYSES            |                                                        |                  |                                   |
| Analysis                          | Result                                                 | Specifications   | Method                            |
| Protein content (mg/g)            | 59<br>177                                              | t.b.d.           | Bradford<br>BCA                   |
| Protein pattern                   | Pictures added (page 2)                                | t.b.d.           | SDS-PAGE + CBB/silver<br>staining |

January 16, 2023

Head of Production

love and

HQA

b.a. Han



# CERTIFICATE OF ANALYSIS (For research use only)

### **SDS-PAGE** analysis

#### **CBB Stain:**



### Silver Stain:



1: Marker, 2: 22L20