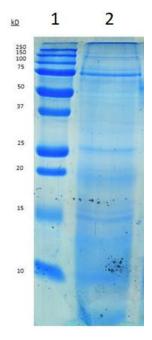

### **SDS-PAGE** analysis

#### **CBB Stain:**

### Silver Stain:

1: Marker, 2: 22L20