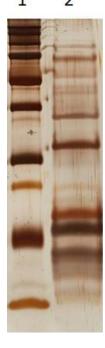

| ANALYSES                |                                     |                                                                                                                         |  |  |  |
|-------------------------|-------------------------------------|-------------------------------------------------------------------------------------------------------------------------|--|--|--|
| IDENTITY / PURITY       |                                     |                                                                                                                         |  |  |  |
| Result                  | Specifications                      | Reference                                                                                                               |  |  |  |
| Ok                      | Yellow powder                       |                                                                                                                         |  |  |  |
| (BIO)CHEMICAL ANALYSES  |                                     |                                                                                                                         |  |  |  |
| Result                  | Specifications                      | Method                                                                                                                  |  |  |  |
| 27                      | t.b.d.                              | Bradford method                                                                                                         |  |  |  |
| 535                     |                                     | BCA method                                                                                                              |  |  |  |
| Pictures added (page 2) | t.b.d.                              | SDS-PAGE gel +<br>CBB/silver staining                                                                                   |  |  |  |
|                         | Result Ok (BIO)CHEMIC Result 27 535 | IDENTITY / PURITY  Result Specifications Ok Yellow powder  (BIO)CHEMICAL ANALYSES  Result Specifications  27 535 t.b.d. |  |  |  |

## **CERTIFICATE OF ANALYSIS**

(For research use only)

**SDS-PAGE** analysis

**CBB** stain:

1 2

Silver stain:

1 2