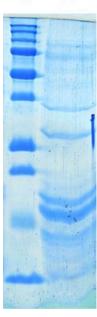

| ANALYSES                |                                     |                                                                                                                         |  |  |  |
|-------------------------|-------------------------------------|-------------------------------------------------------------------------------------------------------------------------|--|--|--|
| IDENTITY / PURITY       |                                     |                                                                                                                         |  |  |  |
| Result                  | Specifications                      | Reference                                                                                                               |  |  |  |
| Ok                      | Yellow powder                       |                                                                                                                         |  |  |  |
| (BIO)CHEMICAL ANALYSES  |                                     |                                                                                                                         |  |  |  |
| Result                  | Specifications                      | Method                                                                                                                  |  |  |  |
| 27                      | t.b.d.                              | Bradford method                                                                                                         |  |  |  |
| 535                     |                                     | BCA method                                                                                                              |  |  |  |
| Pictures added (page 2) | t.b.d.                              | SDS-PAGE gel +<br>CBB/silver staining                                                                                   |  |  |  |
|                         | Result Ok (BIO)CHEMIC Result 27 535 | IDENTITY / PURITY  Result Specifications Ok Yellow powder  (BIO)CHEMICAL ANALYSES  Result Specifications  27 535 t.b.d. |  |  |  |

## **CERTIFICATE OF ANALYSIS**

(For research use only)

**SDS-PAGE** analysis

**CBB** stain:

1 2

Silver stain:

1 2