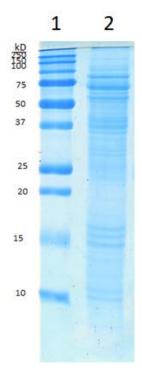

| ANALYSES               |                           |                    |                     |  |  |
|------------------------|---------------------------|--------------------|---------------------|--|--|
| IDENTITY / PURITY      |                           |                    |                     |  |  |
| Identity               | Result                    | Specifications     | Reference           |  |  |
| Visual                 | Ok                        | Light brown powder |                     |  |  |
| (BIO)CHEMICAL ANALYSES |                           |                    |                     |  |  |
| Analysis               | Result                    | Specifications     | Method              |  |  |
| Protein content (mg/g) | 214                       | t.b.d.             | Bradford method     |  |  |
|                        | 559                       |                    | BCA method          |  |  |
| Protein content        | Pictures added (page 2)   | t.b.d.             | SDS-PAGE gel +      |  |  |
|                        | r lettires added (page 2) | 1.0.u.             | CBB/silver staining |  |  |

## **SDS-PAGE** analysis

## Silver stain:

1: Marker; 2: 22H09