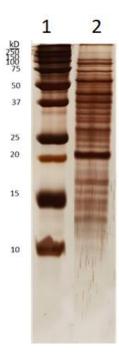

| ANALYSES               |                         |                    |                     |  |  |
|------------------------|-------------------------|--------------------|---------------------|--|--|
| IDENTITY / PURITY      |                         |                    |                     |  |  |
| Identity               | Result                  | Specifications     | Reference           |  |  |
| Visual                 | Ok                      | Light brown powder |                     |  |  |
| (BIO)CHEMICAL ANALYSES |                         |                    |                     |  |  |
| Analysis               | Result                  | Specifications     | Method              |  |  |
| Protein content (mg/g) | 82                      | t.b.d.             | Bradford method     |  |  |
|                        | 198                     |                    | BCA method          |  |  |
| Protein content        | Pictures added (page 2) | t.b.d.             | SDS-PAGE gel +      |  |  |
|                        | 4.6 /                   |                    | CBB/silver staining |  |  |

## **SDS-PAGE** analysis

### **CBB** stain:

### Silver stain:

1: Marker; 2: 22H11