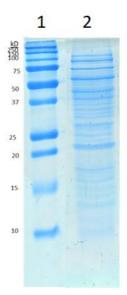

| ANALYSES               |                         |                    |                     |  |  |
|------------------------|-------------------------|--------------------|---------------------|--|--|
| IDENTITY / PURITY      |                         |                    |                     |  |  |
| Identity               | Result                  | Specifications     | Reference           |  |  |
| Visual                 | Ok                      | Light brown powder |                     |  |  |
| (BIO)CHEMICAL ANALYSES |                         |                    |                     |  |  |
| Analysis               | Result                  | Specifications     | Method              |  |  |
| Protein content (mg/g) | 82                      | t.b.d.             | Bradford method     |  |  |
|                        | 198                     |                    | BCA method          |  |  |
| Protein content        | Pictures added (page 2) | t.b.d.             | SDS-PAGE gel +      |  |  |
|                        | 4.6 /                   |                    | CBB/silver staining |  |  |

## **SDS-PAGE** analysis

### **CBB** stain:

### Silver stain:

1: Marker; 2: 22H11